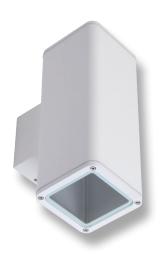

#### Description

The Piper series of outdoor LED Wall Lights features a high quality die-cast aluminium frame powder coated in Textured Black, Dark Grey or White. Featuring a solid tempered clear lens, the Piper series will provide excellent vertical illumination for your home available without lamp or with 3000K warm white or 5000k cool white PAR-30 12W lamps. With the additional benefit of being IP65, this product can be used for both indoor and outdoor applications to provide the perfect look to your contemporary home or commercial application for many years to come, all backed by our Domus Lighting 3 year replacement warranty for peace of mind.

### Diagrams / Additional

| Item No.        | Variant | CCT     |
|-----------------|---------|---------|
| PIPER-2-SQR-BLK | 49226   | No Lamp |
|                 | 49227   | 3000K   |
|                 | 49229   | 5000K   |
| PIPER-2-SQR-DGR | 49230   | No Lamp |
|                 | 49231   | 3000K   |
|                 | 49233   | 5000K   |
| PIPER-2-SQR-WHT | 49238   | No Lamp |
|                 | 49239   | 3000K   |
|                 | 49241   | 5000K   |