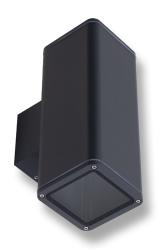

#### Description

The Piper series of outdoor LED Wall Lights features a high quality die-cast aluminium frame powder coated in Textured Black, Dark Grey or White. Featuring a solid tempered clear lens, the Piper series will provide excellent vertical illumination for your home available without lamp or with 3000K warm white or 5000k cool white PAR-30 12W lamps. With the additional benefit of being IP65, this product can be used for both indoor and outdoor applications to provide the perfect look to your contemporary home or commercial application for many years to come, all backed by our Domus Lighting 3 year replacement warranty for peace of mind.

### Diagrams / Additional

| Item No.        | Variant | CCT     |
|-----------------|---------|---------|
| PIPER-2-SQR-BLK | 49226   | No Lamp |
|                 | 49227   | 3000K   |
|                 | 49229   | 5000K   |
| PIPER-2-SQR-DGR | 49230   | No Lamp |
|                 | 49231   | 3000K   |
|                 | 49233   | 5000K   |
| PIPER-2-SQR-WHT | 49238   | No Lamp |
|                 | 49239   | 3000K   |
|                 | 49241   | 5000K   |