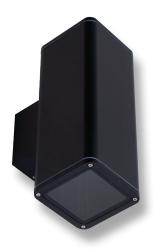

#### Description

The Piper series of outdoor LED Wall Lights features a high quality die-cast aluminium frame powder coated in Textured Black, Dark Grey or White. Featuring a solid tempered clear lens, the Piper series will provide excellent vertical illumination for your home available without lamp or with 3000K warm white or 5000k cool white PAR-30 12W lamps. With the additional benefit of being IP65, this product can be used for both indoor and outdoor applications to provide the perfect look to your contemporary home or commercial application for many years to come, all backed by our Domus Lighting 3 year replacement warranty for peace of mind.

### Diagrams / Additional

| Item No.        | Variant | CCT     |
|-----------------|---------|---------|
| PIPER-2-SQR-BLK | 49226   | No Lamp |
|                 | 49227   | 3000K   |
|                 | 49229   | 5000K   |
| PIPER-2-SQR-DGR | 49230   | No Lamp |
|                 | 49231   | 3000K   |
|                 | 49233   | 5000K   |
| PIPER-2-SQR-WHT | 49238   | No Lamp |
|                 | 49239   | 3000K   |
|                 | 49241   | 5000K   |