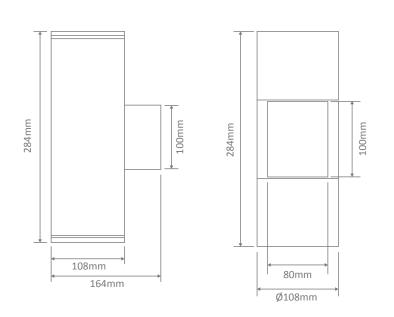

#### Specification Features

Input Voltage: 240V
Power (W): 2x10-20W
IP rating (IP): 65

IF rating (IP): 03

IK Rating (IK): 08

Lamp: PAR30 (Not Included)